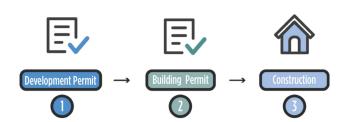

# **Approval Process**

# **Building Permits**

Yellowhead County is not authorized to administer the *Safety Codes Act* and does not provide Building Permits. After receiving an approved Development Permit from Yellowhead County, and before beginning construction, Applicants must contact an Authorized Agency to receive a Building Permit.