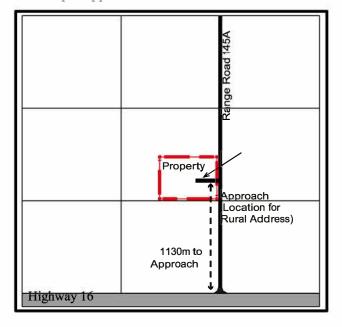

# Location for Rural Address Sign Include the Following

- The location of the existing titled area;
- The location of the approach to be used for access to the existing titles area:
- The distance from the approach to the nearest intersection

**Example Approach Location Plan** 