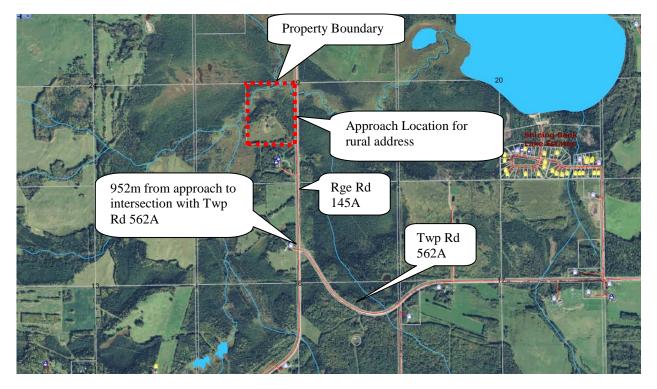

## Sketch of the Proposed Approach

A sketch **MUST** accompany the application and **MUST** indicate the following:

- 1. The location, dimension, and boundaries of the existing titled area;
- 2. The location of approach to be used for access;
- 3. The distance from the centre of the driveway to the centre of nearest intersection,
- 4. (If Available) the use of GPS coordinates at the centre of driveway where it connects to the Range Road or Township Road

## **APPROACH - EXAMPLE**

Please indicate the location of the access (location of the approach that will be used):

APPROACH (show your Approach location for development HERE as per the above example